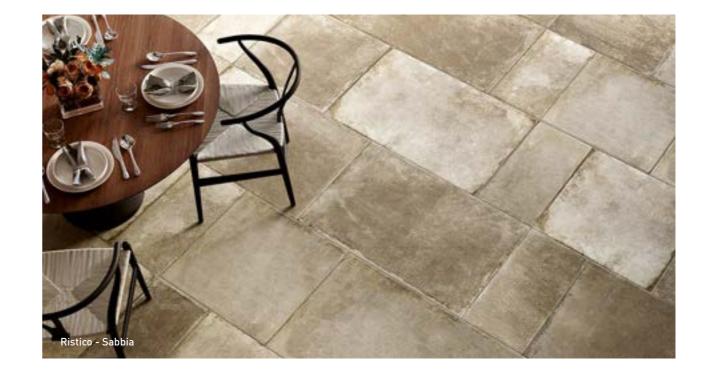

### RUSTICO COLLECTION

The Rustico collection draws inspiration from the raw beauty of nature, delivering a design that feels both authentic and timeless. Its defining feature is the distinctive wavy edge (available only in the 20mm), meticulously crafted to replicate the organic irregularities of natural stone. This subtle detail adds depth and character, enhancing its realistic appearance and tactile appeal.

Moka Sabbia Taico