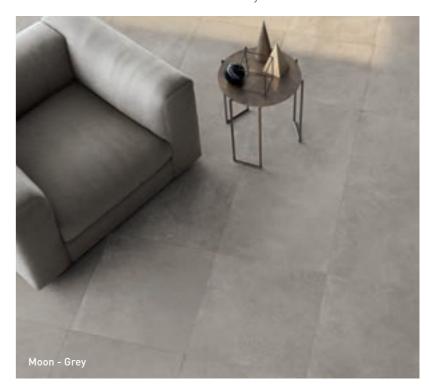

## MOON COLLECTION

Moon, the porcelain stoneware collection with a concrete effect, embodies the elegance of urban design with its soft graphics and subtle movement, inspired by the texture and character of cementitious materials. The refined palette spans contemporary tones, from light, delicate hues to deeper, more distinctive shades, creating versatile options for modern spaces.

With a wide range of formats and three surface finishes, Moon offers complete design flexibility, making it ideal for both indoor and outdoor environments that captivate the eye and ignite the imagination. For outdoor applications, Moon is available in tiles with a 2 cm thickness, ensuring durability and style in every setting.

Moka

Grey