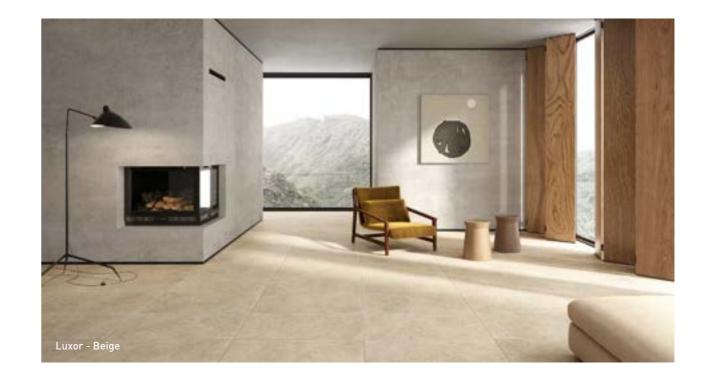

## LUXOR COLLECTION

The Luxor collection brings authentic warmth and contemporary versatility to architectural design, offering a seamless blend of timeless charm and modern style. Inspired by the richness of natural stone, Luxor features soft textures and subtle patterns that evoke a sense of comfort and elegance. Its carefully curated palette of earthy tones adds depth and character, creating an inviting ambiance for both indoor and outdoor spaces.

Beige

Gold

Grey