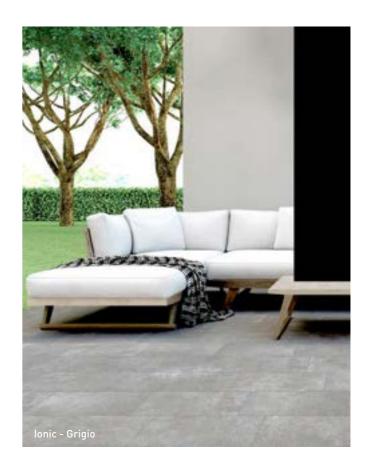

## IONIC COLLECTION

PLENTY OF ROOM FOR CREATIVITY The variety of sizes and their modular compatibility allow for an infinite number of installations, from the most rustic to the most chic. The R11 grip finish in the 40x60 size is ideal for wellness areas and outdoor environments

Sabbia

Beige

Grigio