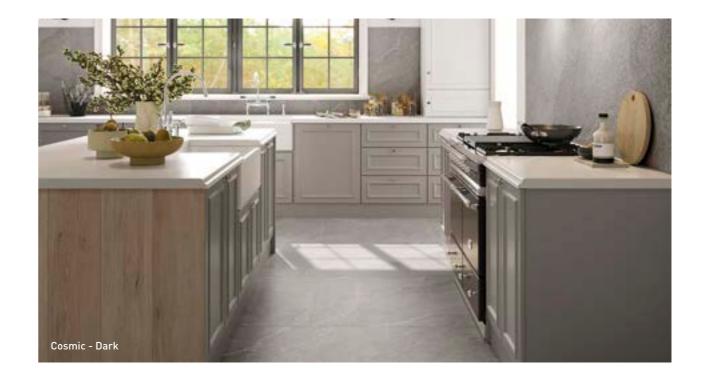

## COSMIC COLLECTION

The delicate veins, like memories carefully carved into stone, exude a simple yet profound beauty and a timeless elegance that transcends trends. Each line and curve seems to tell a story, capturing the essence of purity and the enduring strength of this eternal material. These subtle details remind us of nature's artistry, offering a sense of calm and sophistication that enriches any space they grace, ensuring their charm lasts for generations.

White

Grey Biege Smoke