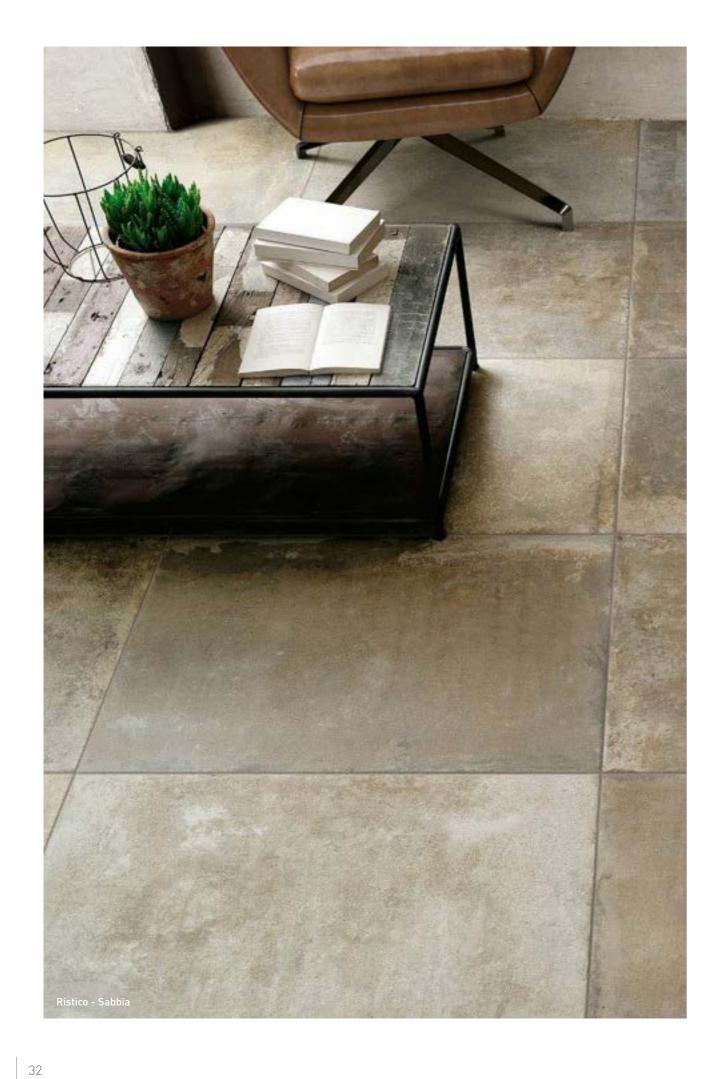

### RUSTICO COLLECTION

The Rustico collection draws inspiration from the raw beauty of nature, delivering a design that feels both authentic and timeless. Its defining feature is the distinctive wavy edge (available only in the 20mm), meticulously crafted to replicate the organic irregularities of natural stone. This subtle detail adds depth and character, enhancing its realistic appearance and tactile appeal.