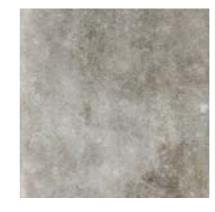

### RUSTICO COLLECTION

The Rustico collection draws inspiration from the raw beauty of nature, delivering a design that feels both authentic and timeless. Its defining feature is the distinctive wavy edge (available only in the 20mm), meticulously crafted to replicate the organic irregularities of natural stone. This subtle detail adds depth and character, enhancing its realistic appearance and tactile appeal.

Moka Sabbia Taico