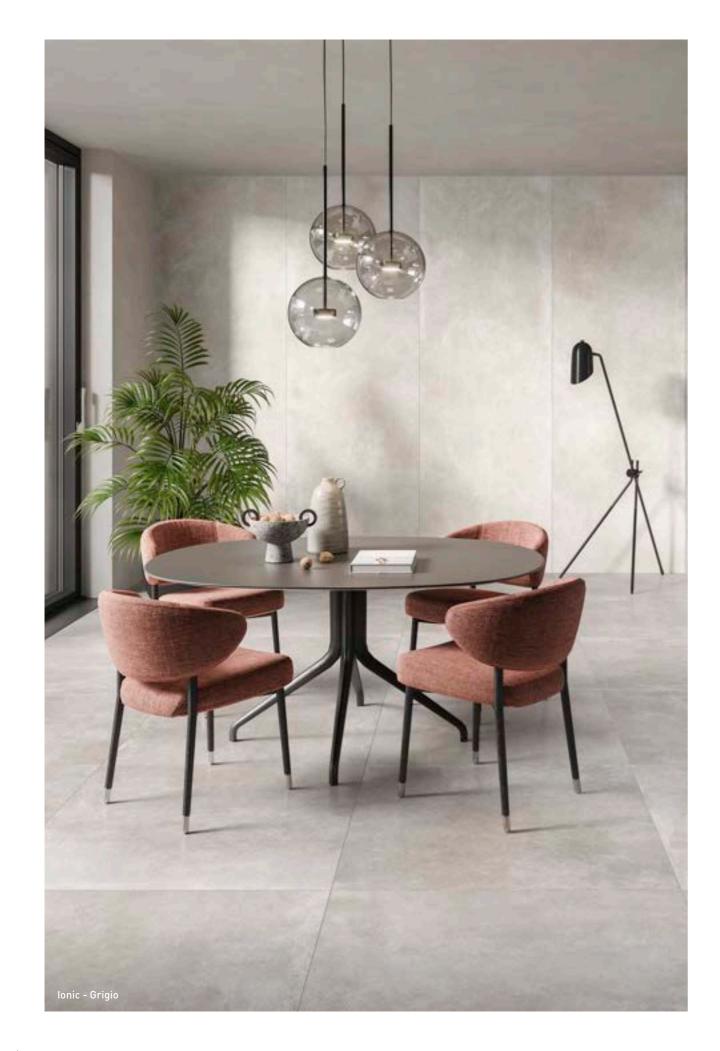

## IONIC COLLECTION

PLENTY OF ROOM FOR CREATIVITY The variety of sizes and their modular compatibility allow for an infinite number of installations, from the most rustic to the most chic. The R11 grip finish in the 40x60 size is ideal for wellness areas and outdoor environments

Sabbia

Beige

Grigio