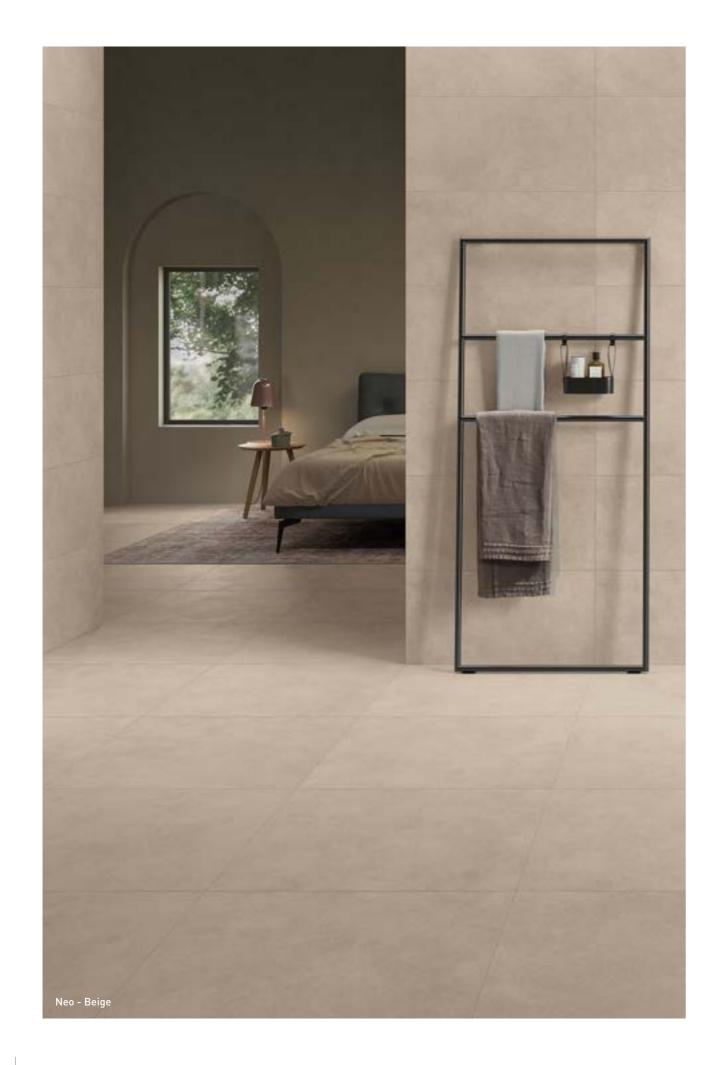

### NEO COLLECTION

Neo is a tactile collection that captures the essence of ceramics, reimagining its primitive charm for spaces of comfort and refined elegance. With a texture as smooth as silk, it celebrates natural beauty in its purest form, evoking informal atmospheres where imperfections become unique, precious details. Its soft-to-the-touch surface echoes the artistry of resin-treated materials, elevating the raw earth aesthetic into the sophistication of porcelain stoneware.

Neo seamlessly enhances both private and commercial spaces, lending an air of understated luxury to interiors and exteriors alike. Designed with versatility in mind, the in & out concept caters perfectly to the demands of contemporary architecture, inspiring endless creative possibilities for modern design.

Beige Walnut White