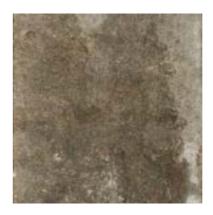

### RUSTICO COLLECTION

The Rustico collection draws inspiration from the raw beauty of nature, delivering a design that feels both authentic and timeless. Its defining feature is the distinctive wavy edge (available only in the 20mm), meticulously crafted to replicate the organic irregularities of natural stone. This subtle detail adds depth and character, enhancing its realistic appearance and tactile appeal.

Moka Sabbia Taico