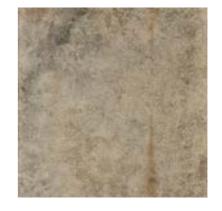

### RUSTICO COLLECTION

The Rustico collection draws inspiration from the raw beauty of nature, delivering a design that feels both authentic and timeless. Its defining feature is the distinctive wavy edge (available only in the 20mm), meticulously crafted to replicate the organic irregularities of natural stone. This subtle detail adds depth and character, enhancing its realistic appearance and tactile appeal.

Moka Sabbia Taico