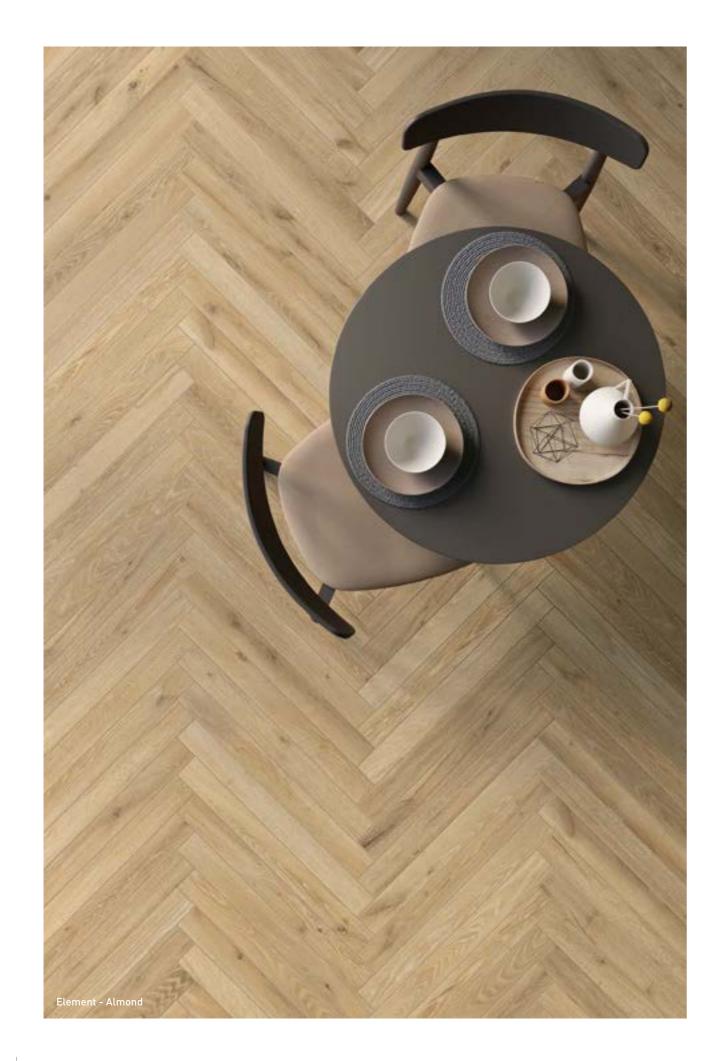

# ELEMENT COLLECTION

The ancient forest breathes through the wind. Majestic trees stand as silent guardians of ancestral stories from the Italian woodlands, inspiring Element, a porcelain stoneware collection that embodies the authentic charm of oak wood. This collection meticulously mirrors the craftsmanship of artisans who have worked with this resilient and captivating material, celebrating its rich character and fascinating imperfections.

The faithful reproduction of veins, cracks, and knots accentuates the remarkable aesthetic value of the product. Sharp and profound details give these ceramic planks a truly unique and genuine appearance, perfect for adding warmth and elegance to residential spaces. With 4 colour options, three formats (including the new 20x180 cm), and a 3D Flute decoration available in four colours, Element transforms living spaces into havens of tranquillity and sophistication.

#### Almond