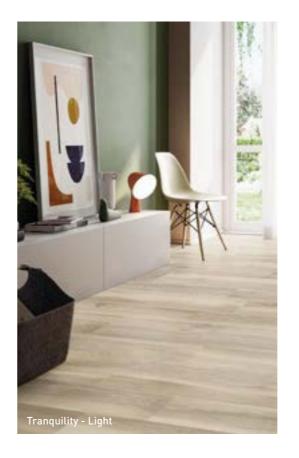

## TRANQUILITY COLLECTION

Tranquillity collection introduces a sophisticated addition to wood-effect porcelain stoneware, inspired by the timeless beauty of walnut. With four warm tones, various sizes, and a single soft-touch surface, Tranquillity brings a natural, inviting charm to any space. Perfectly suited to both classic and modern interiors, this elegant flooring option combines warmth, harmony, and refinement. Tranquillity captures the essence of walnut, transforming living spaces into cozy, stylish retreats with its natural allure and effortless adaptability.

Forest

Greige

Light

Nut

|                                                                                                                               | Marble |             |             |        |   | Ston             | е           |         |       |       |         | _      | Cor         | Concrete    |         |                  | Wood        |             |  |             |             |             |             |
|-------------------------------------------------------------------------------------------------------------------------------|--------|-------------|-------------|--------|---|------------------|-------------|---------|-------|-------|---------|--------|-------------|-------------|---------|------------------|-------------|-------------|--|-------------|-------------|-------------|-------------|
| Nominal<br>Sizes<br>available                                                                                                 | Regal  | Metz        | Cannes      | cosmic | : | Dolomite         | Titan       | Rustico | Luxor | Lille | Bodeaux | lonic  | Etna        | о<br>Ф<br>Z | Cemento | M 000 N          | о<br>Ф<br>Z | Cement      |  | Peace       | Connection  | Tranquility | Element     |
| XL TILE                                                                                                                       |        |             |             |        |   |                  |             |         |       |       |         |        |             |             |         |                  |             |             |  |             |             |             |             |
| 120X278<br>120x240                                                                                                            | У      | у           |             |        |   |                  |             |         |       |       |         |        |             |             |         |                  | у           | у           |  |             |             |             |             |
| 10mm                                                                                                                          |        |             |             |        |   |                  |             |         |       |       |         |        |             |             |         |                  |             |             |  |             |             |             |             |
| 120x180 120X120 60X120 30x120 20x120 90x90 60x90 80X80 40x80 40x60 40x40 20x40 20x20 60X60 30x60 Mixed Pattern 7,5x60 Chevron | y      | y<br>y      | y<br>y      | y<br>y |   | y<br>y<br>y<br>y | y<br>Y<br>Y | y<br>y  | у     | у     | y<br>y  | y<br>y | y y y y y y | y<br>y<br>y | y<br>y  | y<br>y<br>y<br>y | у           | y<br>y<br>y |  | y<br>y<br>y | y<br>y<br>Y | y<br>y<br>y | y<br>y<br>y |
| 20mm                                                                                                                          |        |             |             |        |   |                  |             |         |       |       |         |        |             |             |         |                  |             |             |  |             |             |             |             |
| 120X120<br>60X120<br>30x120<br>90x90<br>60x90<br>80X80                                                                        |        |             | Y           |        |   | у                | y<br>y<br>y |         | у     | у     | у       | у      | у           | у           |         | y<br>y           |             | у           |  |             | у           |             |             |
| 60X60                                                                                                                         |        |             |             |        |   |                  | У           |         |       |       |         |        |             |             |         | у                |             | у           |  |             |             |             |             |
| 10mm Finish                                                                                                                   |        |             |             |        |   |                  |             |         |       |       |         |        |             |             |         |                  |             |             |  |             |             |             |             |
| matt strutctured matt semi polished polished brushed grip Saw cut                                                             | у      | Y<br>Y<br>Y | Y<br>Y<br>Y |        |   | у                | у           | у       | у     | у     | у       | у      | у           | у           |         | y<br>y           | у           | y<br>y      |  | у           | y<br>y<br>v | у           | у           |