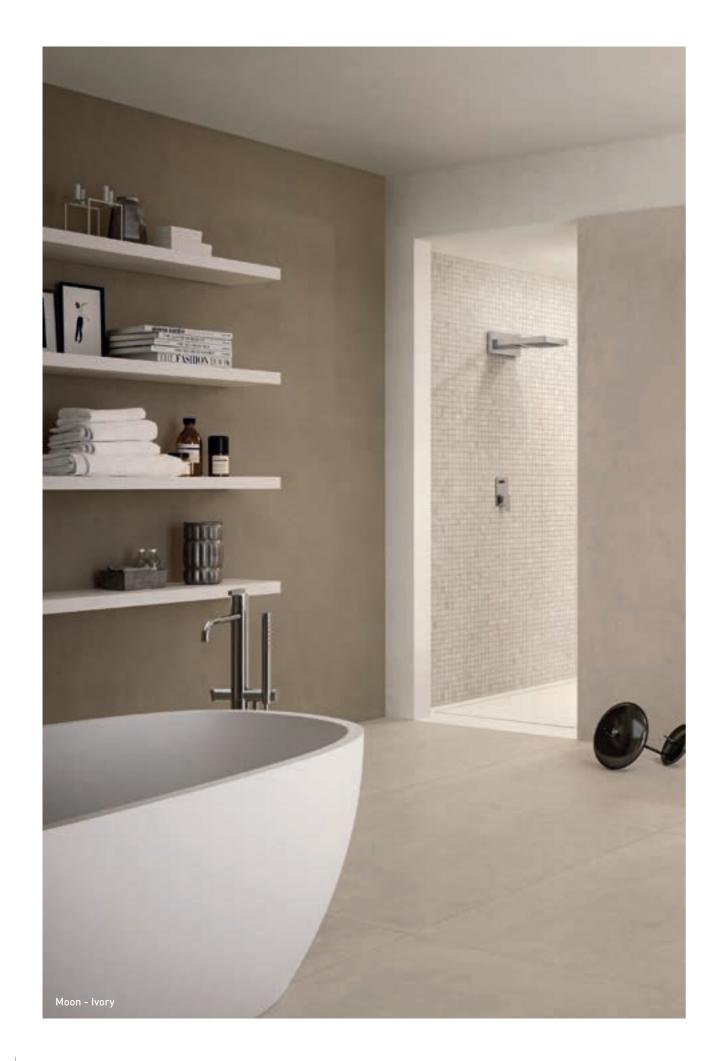

## MOON COLLECTION

Moon, the porcelain stoneware collection with a concrete effect, embodies the elegance of urban design with its soft graphics and subtle movement, inspired by the texture and character of cementitious materials. The refined palette spans contemporary tones, from light, delicate hues to deeper, more distinctive shades, creating versatile options for modern spaces.

With a wide range of formats and three surface finishes, Moon offers complete design flexibility, making it ideal for both indoor and outdoor environments that captivate the eye and ignite the imagination. For outdoor applications, Moon is available in tiles with a 2 cm thickness, ensuring durability and style in every setting.