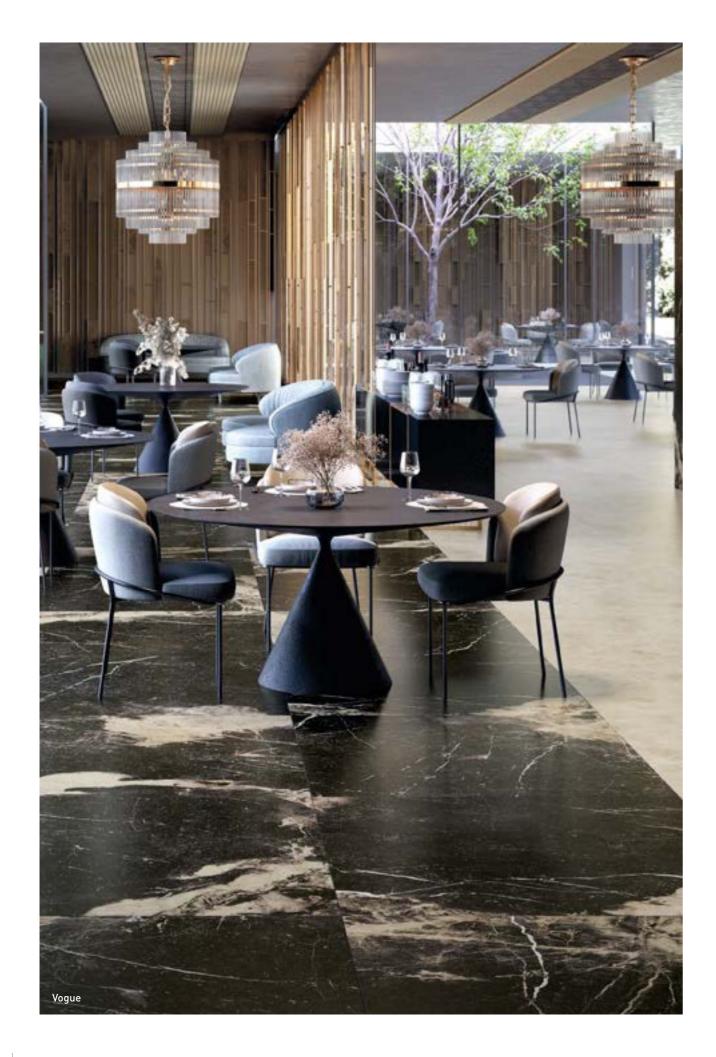

## VOGUE COLLECTION

The Cannes collection is a testament to innovative design and meticulous craftsmanship. Featuring marble-effect porcelain stoneware, it evokes the essence of rare and precious natural materials. The delicate interplay of colors and veining reimagines the timeless beauty of stone, offering a fresh perspective on interior design. With its brushed finish and realistic textures, Cannes embodies the perfect balance between sophistication and authenticity.