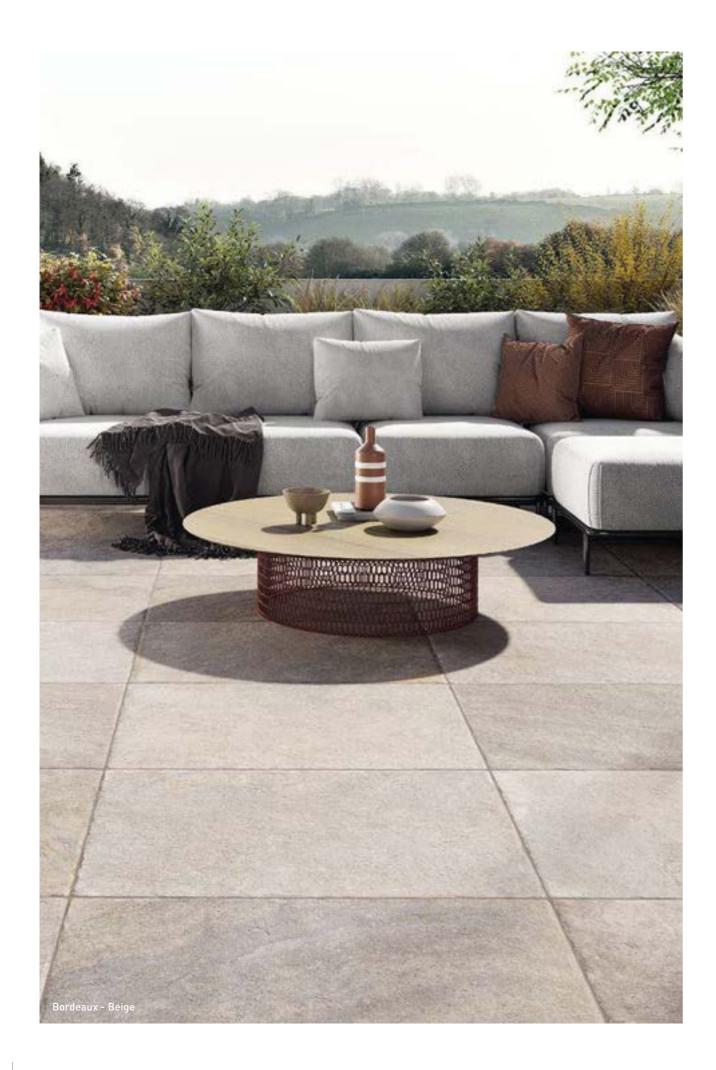

### BORDEAUX COLLECTION

The Bordeaux collection redefines the timeless beauty of stone with a contemporary flair, transforming architectural spaces into showcases of elegance. Drawing inspiration from French limestone, it features the captivating Borgogna Bianco and Perigueux Grigio. Borgogna seamlessly blends tradition with modernity, showcasing natural, non-rectified edges that echo the charm of historical craftsmanship.

Bianco

Beige

Grigio

White