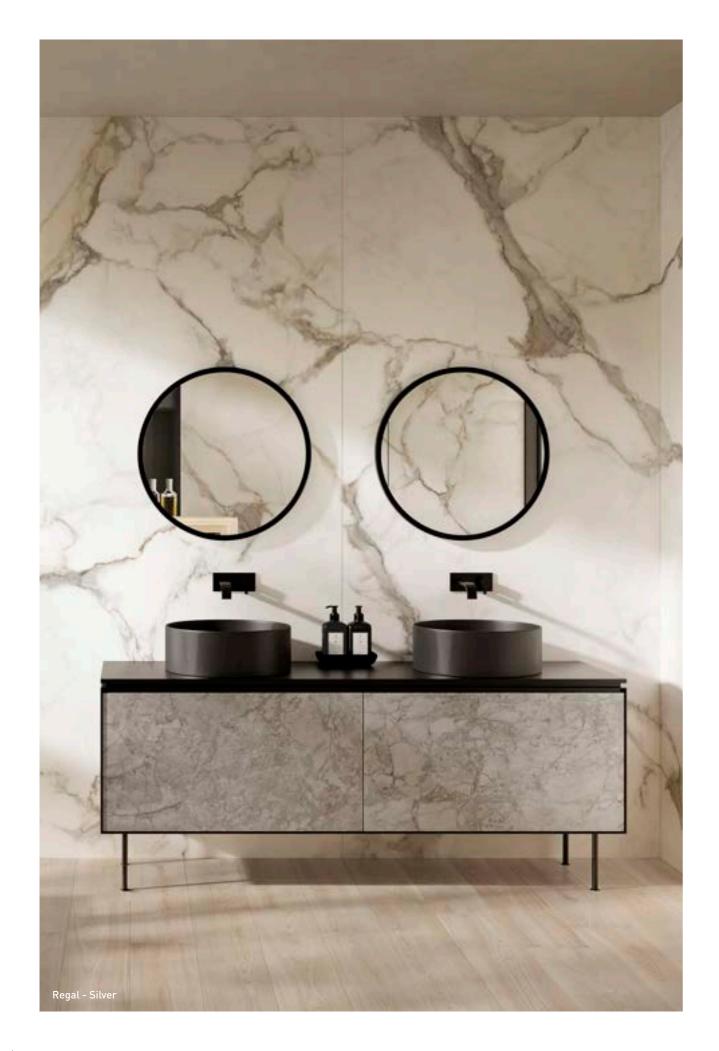

# REGAL COLLECTION

Regal transforms the timeless beauty of marble into radiant, richly veined surfaces, offering a versatile palette of shades from pristine whites and soft greys to striking deep blacks with luminous undertones. This collection delights not only visually but also through touch, with exquisite finishes including Matt, Polished, and Smooth, enhancing the intricate patterns and veining. With an extensive selection of colours and sizes, Regal opens up endless possibilities to create elegant combinations, perfectly suited to the most refined interior designs.