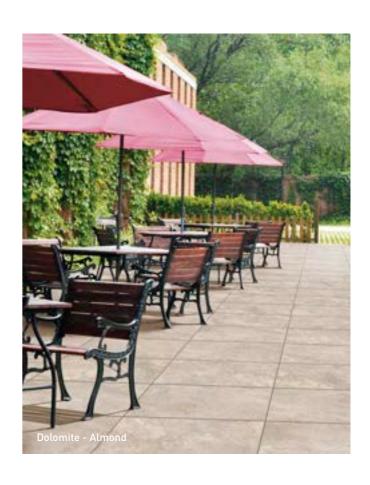

#### White

Grey

Almond

# DOLOMITE COLLECTION

Inspired by the enduring charm of Dolomite stones, which gain strength, character, and allure with the passage of time, this series offers a harmonious blend of natural beauty and practical functionality. The striking veining, reminiscent of nature's artistry, infuses each space with a sense of authenticity and exclusivity, creating an elegant and timeless appeal that enhances any room it adorns.