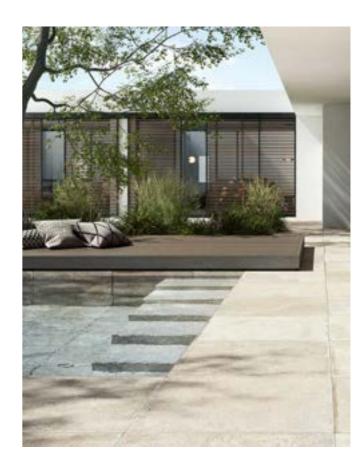

# STONE

## IONIC COLLECTION

PLENTY OF ROOM FOR CREATIVITY The variety of sizes and their modular compatibility allow for an infinite number of installations, from the most rustic to the most chic. The R11 grip finish in the 40x60 size is ideal for wellness areas and outdoor environments

## LUXOR COLLECTION

The Luxor collection brings authentic warmth and contemporary versatility to architectural design, offering a seamless blend of timeless charm and modern style. Inspired by the richness of natural stone, Luxor features soft textures and subtle patterns that evoke a sense of comfort and elegance. Its carefully curated palette of earthy tones adds depth and character, creating an inviting ambiance for both indoor and outdoor spaces.