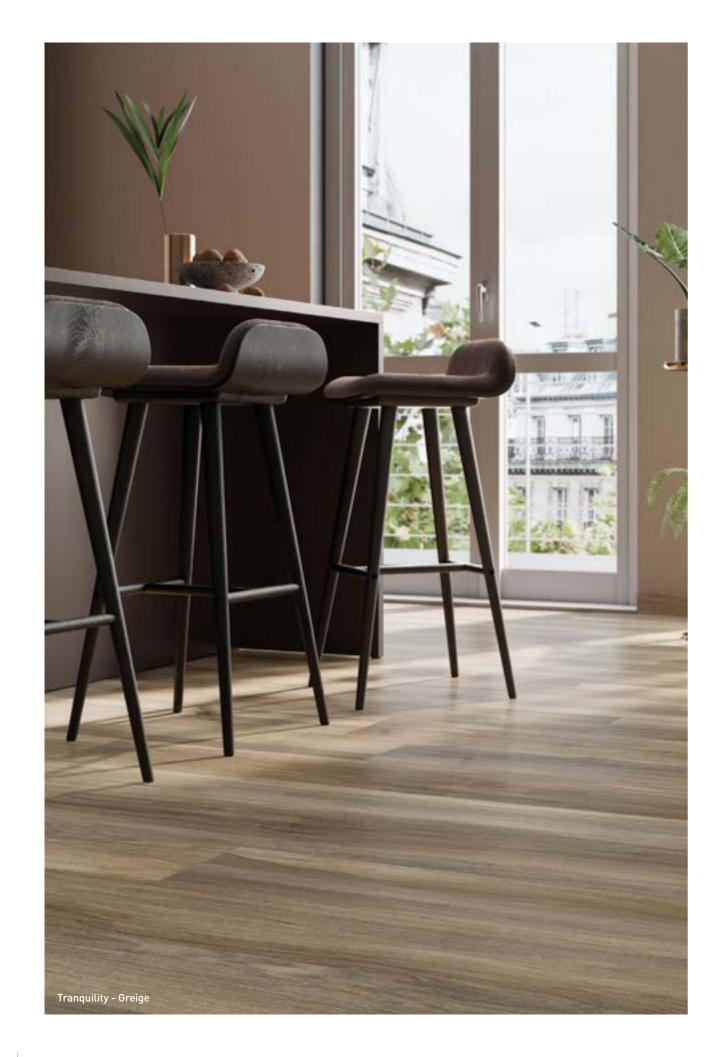

## TRANQUILITY COLLECTION

Tranquillity collection introduces a sophisticated addition to wood-effect porcelain stoneware, inspired by the timeless beauty of walnut. With four warm tones, various sizes, and a single soft-touch surface, Tranquillity brings a natural, inviting charm to any space. Perfectly suited to both classic and modern interiors, this elegant flooring option combines warmth, harmony, and refinement. Tranquillity captures the essence of walnut, transforming living spaces into cozy, stylish retreats with its natural allure and effortless adaptability.

Forest

Greige

Light

Nut

|                                                                                                                               | Marble |             |             |        |   | Ston             | е           |         |       |       |         | _      | Cor         | Concrete    |         |                  | Wood        |             |  |             |             |             |             |
|-------------------------------------------------------------------------------------------------------------------------------|--------|-------------|-------------|--------|---|------------------|-------------|---------|-------|-------|---------|--------|-------------|-------------|---------|------------------|-------------|-------------|--|-------------|-------------|-------------|-------------|
| Nominal<br>Sizes<br>available                                                                                                 | Regal  | Metz        | Cannes      | cosmic | : | Dolomite         | Titan       | Rustico | Luxor | Lille | Bodeaux | lonic  | Etna        | о<br>Ф<br>Z | Cemento | M 000 N          | о<br>Ф<br>Z | Cement      |  | Peace       | Connection  | Tranquility | Element     |
| XL TILE                                                                                                                       |        |             |             |        |   |                  |             |         |       |       |         |        |             |             |         |                  |             |             |  |             |             |             |             |
| 120X278<br>120x240                                                                                                            | У      | у           |             |        |   |                  |             |         |       |       |         |        |             |             |         |                  | у           | у           |  |             |             |             |             |
| 10mm                                                                                                                          |        |             |             |        |   |                  |             |         |       |       |         |        |             |             |         |                  |             |             |  |             |             |             |             |
| 120x180 120X120 60X120 30x120 20x120 90x90 60x90 80X80 40x80 40x60 40x40 20x40 20x20 60X60 30x60 Mixed Pattern 7,5x60 Chevron | y      | y<br>y      | y<br>y      | y<br>y |   | y<br>y<br>y<br>y | y<br>Y<br>Y | y<br>y  | у     | у     | y<br>y  | y<br>y | y y y y y y | y<br>y<br>y | y<br>y  | y<br>y<br>y<br>y | у           | y<br>y<br>y |  | y<br>y<br>y | y<br>y<br>Y | y<br>y<br>y | y<br>y<br>y |
| 20mm                                                                                                                          |        |             |             |        |   |                  |             |         |       |       |         |        |             |             |         |                  |             |             |  |             |             |             |             |
| 120X120<br>60X120<br>30x120<br>90x90<br>60x90<br>80X80                                                                        |        |             | Y           |        |   | у                | y<br>y<br>y |         | у     | у     | у       | у      | у           | у           |         | y<br>y           |             | у           |  |             | у           |             |             |
| 60X60                                                                                                                         |        |             |             |        |   |                  | У           |         |       |       |         |        |             |             |         | у                |             | у           |  |             |             |             |             |
| 10mm Finish                                                                                                                   |        |             |             |        |   |                  |             |         |       |       |         |        |             |             |         |                  |             |             |  |             |             |             |             |
| matt strutctured matt semi polished polished brushed grip Saw cut                                                             | у      | Y<br>Y<br>Y | Y<br>Y<br>Y |        |   | у                | у           | у       | у     | у     | у       | у      | у           | у           |         | y<br>y           | у           | y<br>y      |  | у           | y<br>y<br>v | у           | у           |